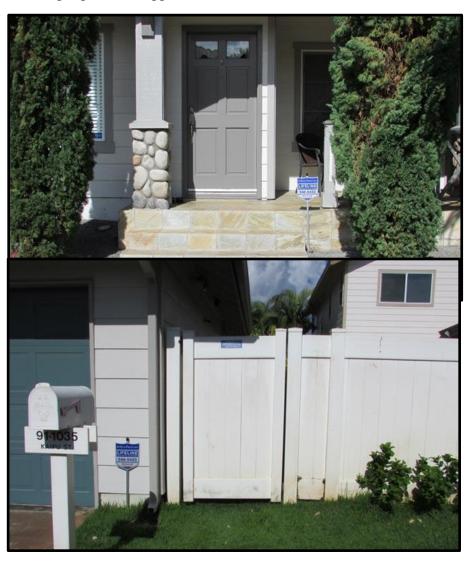

## Ocean Pointe Residential CA <a href="Pre-Approved-Notification for Security or Alarm Company Signs">Pre-Approved-Notification for Security or Alarm Company Signs</a>

(Approved June 2020)

The Design Review Committee has pre-approved <u>Security or Alarm Company</u> signs for use in Ocean Pointe. Only one alarm yard sign is in the front of the home and one in the alleyway is allowed per home. (See attached for sample photos of approved locations.)

- Only one sign is allowed in the front planter area, next to the front steps
- Only one is allowed in the back alleyway, next to the pedestrian gate
- Yard sign cannot exceed 10"x10" (inches)
- Sign and pole cannot exceed 2' (feet) in height

## Design Review Criteria for Alarm Yard Signs

Approved June 2020

Only one alarm yard sign is in the front of the home and one in the alleyway is allowed per home.

- Only one sign is allowed in the front planter area, next to the front steps
- Only one is allowed in the back alleyway, next to the pedestrian gate
- Yard sign cannot exceed 10"x10" (inches)
- · Sign and pole cannot exceed 2' (feet) in height

See attached for sample photos of approved locations.